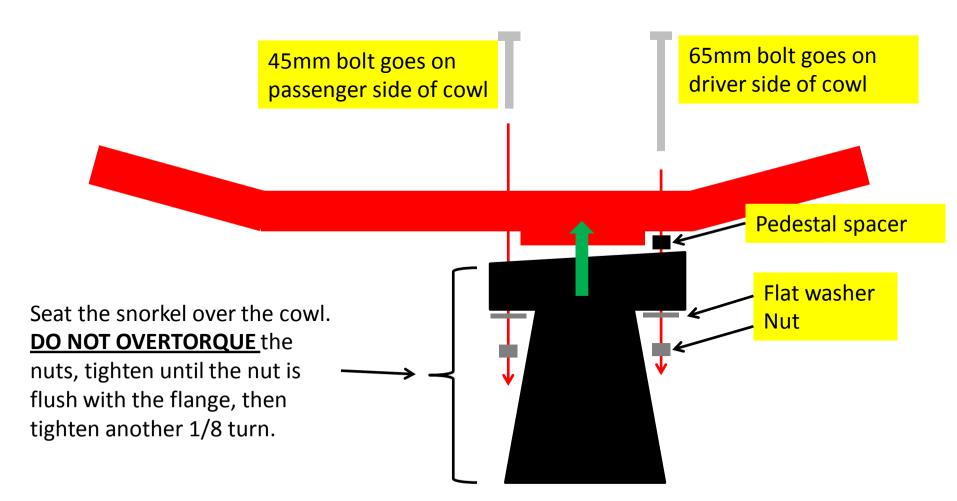

| 6mm  | NA     | 2   | Stainless steel |
| Big Mouth Snorkel | NA   | NA     | 1   | ABS             |
| Pedestal Spacer   | NA   | NA     | 1   | ABS             |





### **Stock Components Removal**

If you own a 2012-2014 Focus you will need to remove the bumper.

For best instruction, use YouTube videos to guide you on bumper removal.

2015+ Focus owners do not need to remove the bumper, you can remove the grill only and slide the big mouth through the front of the car.

Standing in front of your car looking at your engine bay from the top down

Remove stock bellmouth

**REMOVE BUMPER** 



### **Stock Shroud Modification**

You may choose to discard the rubber shroud. If you choose to keep it, you need to cut a 2"x7" opening as shown.





## **BIG MOUTH Installation Procedure**