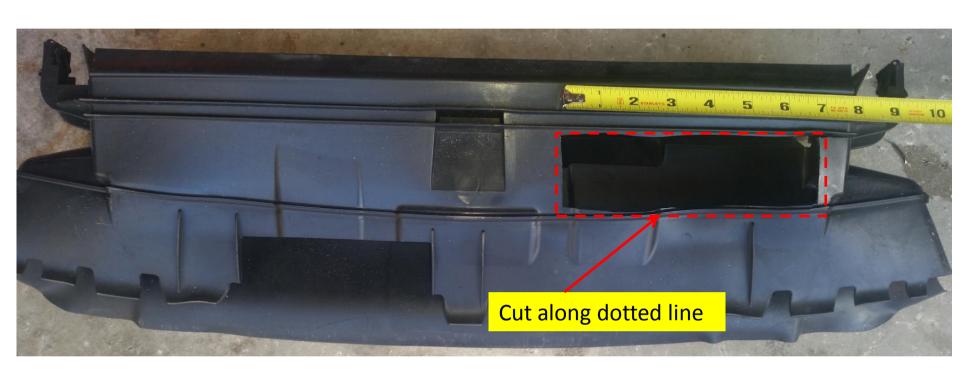

### **Stock Shroud Modification**

You may choose to discard the rubber shroud. If you choose to keep it, you need to cut a 2"x7" opening as shown.